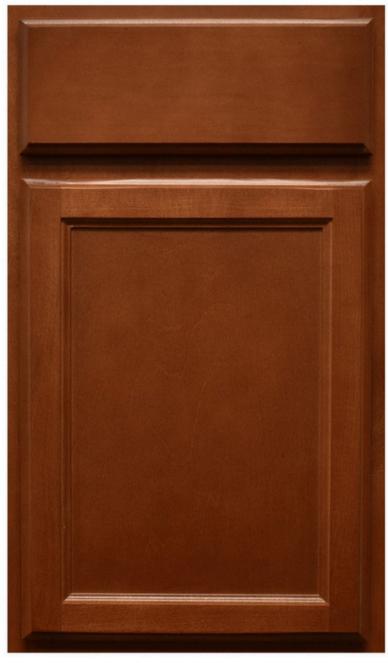

## **AVALON**

- Traditional Shaker style door
- Door fronts and frames are 3/4" thick kiln-dried hardwood
- Slab drawer front with matching outside profile
- Standard and Full overlays
- Stains available on Maple or Ash
- Paints available on different hardwoods or HDF
- Pulls or knobs required on Full overlay
- Available on Framed Cabinet

**COLOR SHOWN - NUTMEG** 